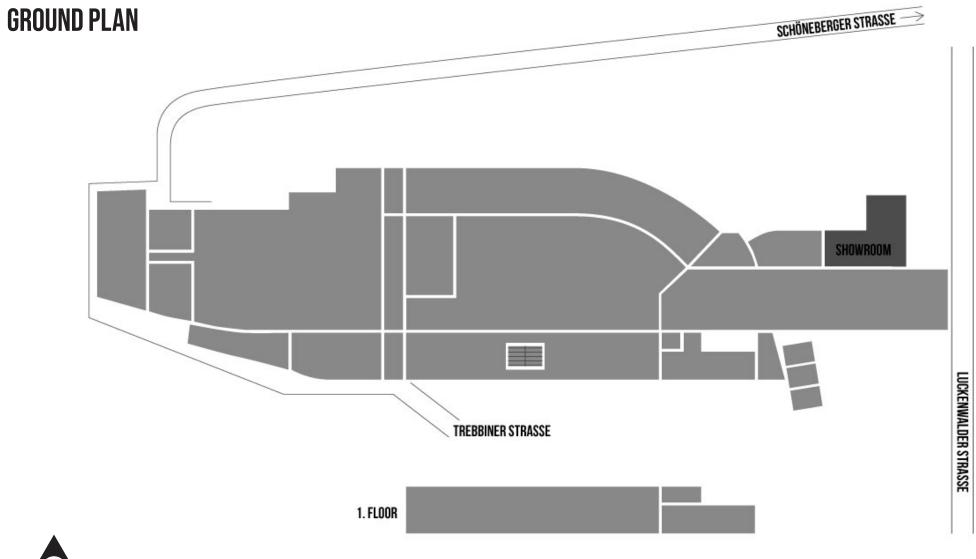

## STATION-BERLIN | EIGHT HALLS, 23.000 SQUARE METRES OF SPACE. INFINITE POSSIBILITIES.