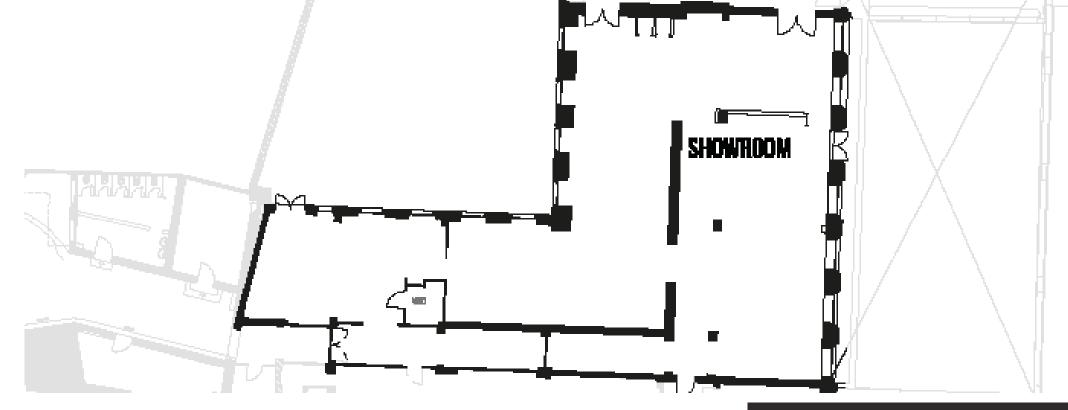

## STATION-BERLIN | EIGHT HALLS, 23.000 SQUARE METRES OF SPACE. INFINITE POSSIBILITIES.

#### INFO

The Showroom impresses by his generous architecture, the old parcels counter and the original phone cabins which remind even today of the past times.

#### FACTS

| Floor space            | 370 sqm      |
|------------------------|--------------|
| Floor space inner yard | 240 sqm      |
| Clearance height       | 3,60 m       |
| Floor                  | Ground level |